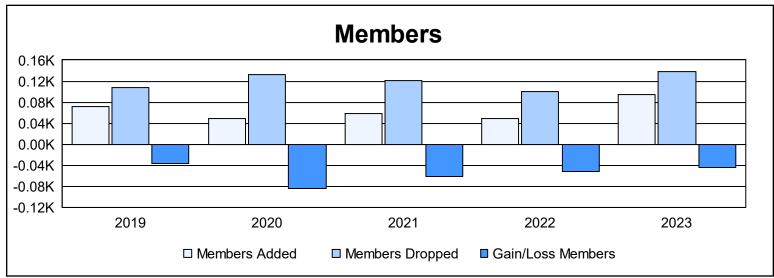

District 107 H As of June 2023 Cumulative

| Year      | New<br>Clubs | Dropped<br>Clubs | Gain/<br>Loss<br>Clubs | New<br>Members | Charter<br>Members | Reinstate<br>Members | Transfer<br>Members | Total<br>Member<br>Added | Total<br>Members<br>Dropped | Gain/<br>Loss<br>Members |
|-----------|--------------|------------------|------------------------|----------------|--------------------|----------------------|---------------------|--------------------------|-----------------------------|--------------------------|
| 2018-2019 | 0            | 3                | -3                     | 56             | 2                  | 2                    | 11                  | 71                       | 108                         | -37                      |
| 2019-2020 | 0            | 2                | -2                     | 44             | 0                  | 0                    | 4                   | 48                       | 133                         | -85                      |
| 2020-2021 | 0            | 2                | -2                     | 44             | 1                  | 1                    | 13                  | 59                       | 121                         | -62                      |
| 2021-2022 | 0            | 1                | -1                     | 46             | 0                  | 1                    | 2                   | 49                       | 101                         | -52                      |
| 2022-2023 | 0            | 4                | -4                     | 63             | 2                  | 0                    | 30                  | 95                       | 139                         | -44                      |
| Average   | 0            | 2                | -2                     | 51             | 1                  | 1                    | 12                  | 64                       | 120                         | -56                      |