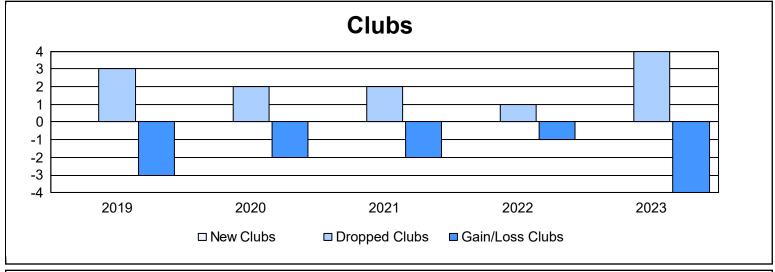

District 107 H As of June 2023 Cumulative

| Year      | New<br>Clubs | Dropped<br>Clubs | Gain/<br>Loss<br>Clubs | New<br>Members | Charter<br>Members | Reinstate<br>Members | Transfer<br>Members | Total<br>Member<br>Added | Total<br>Members<br>Dropped | Gain/<br>Loss<br>Members |
|-----------|--------------|------------------|------------------------|----------------|--------------------|----------------------|---------------------|--------------------------|-----------------------------|--------------------------|
| 2018-2019 | 0            | 3                | -3                     | 56             | 2                  | 2                    | 11                  | 71                       | 108                         | -37                      |
| 2019-2020 | 0            | 2                | -2                     | 44             | 0                  | 0                    | 4                   | 48                       | 133                         | -85                      |
| 2020-2021 | 0            | 2                | -2                     | 44             | 1                  | 1                    | 13                  | 59                       | 121                         | -62                      |
| 2021-2022 | 0            | 1                | -1                     | 46             | 0                  | 1                    | 2                   | 49                       | 101                         | -52                      |
| 2022-2023 | 0            | 4                | -4                     | 63             | 2                  | 0                    | 30                  | 95                       | 139                         | -44                      |
| Average   | 0            | 2                | -2                     | 51             | 1                  | 1                    | 12                  | 64                       | 120                         | -56                      |